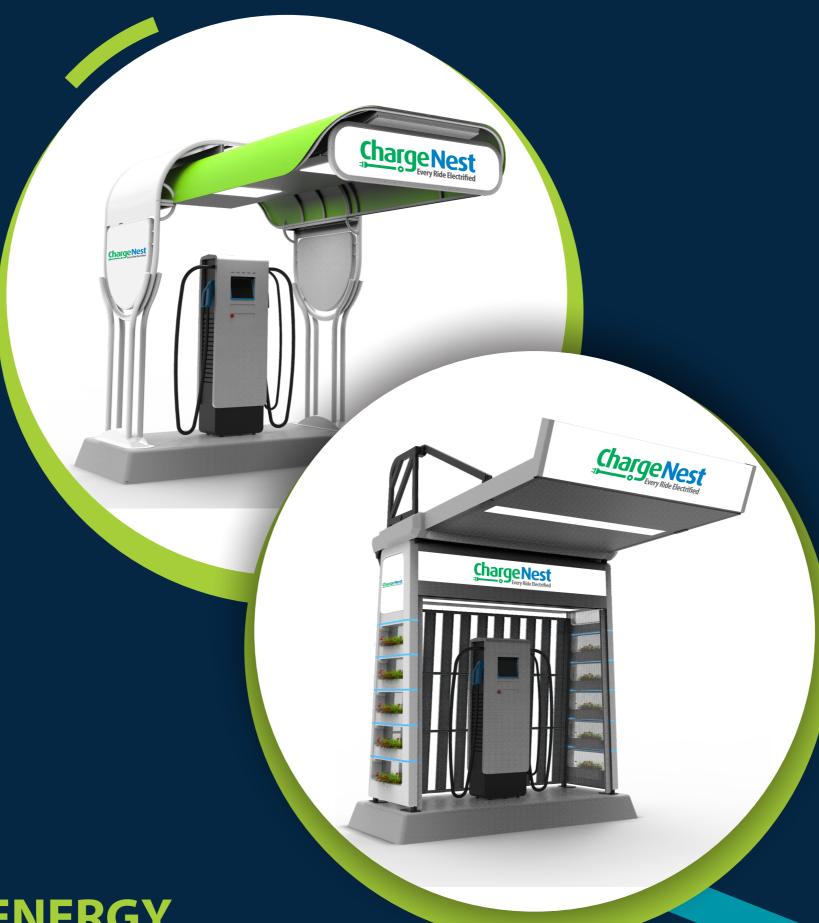

India is moving towards a sustainable electric vehicle solution to control the dangerously high vehicular pollution and Nest In has come up with a hassle free electric vehicle charging station solution to provide required charging infra to EV riders.

ChargeNest is a charging station. It allows plug-in electric vehicle charging.

Developed from high-quality FRP and steel materials, ChargeNest is a uniquely designed station to be used both for commercial and personal purposes.

A substitute for polluting automobiles, India is paving the way for electric vehicles. A resourceful electric vehicle charging station,
ChargeNest is the future.