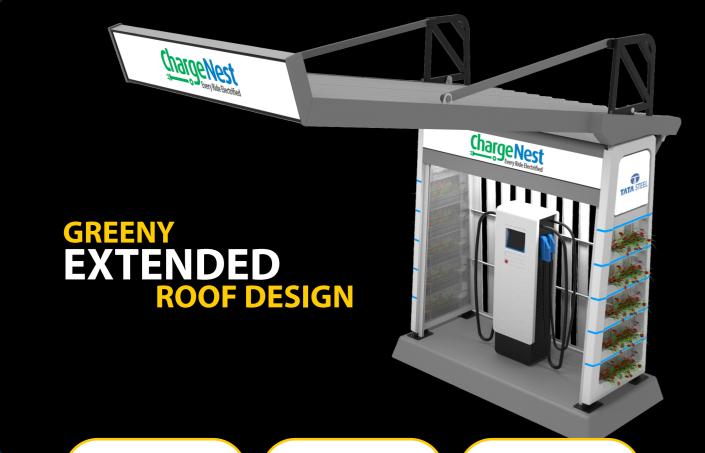

### **OTHER APPLICATIONS**

**GREENY BASEMENT** 

| GREENY  | $\checkmark$                  | $\checkmark$                                                | $\checkmark$                                      | $\checkmark$                   | $\checkmark$                                                      | $\checkmark$                            | $\checkmark$      | <b>✓</b>                                                      | $\checkmark$                             | $\checkmark$                                    |
|---------|-------------------------------|-------------------------------------------------------------|---------------------------------------------------|--------------------------------|-------------------------------------------------------------------|-----------------------------------------|-------------------|---------------------------------------------------------------|------------------------------------------|-------------------------------------------------|
| DIVERGE | <b>✓</b>                      | <b>✓</b>                                                    | <b>✓</b>                                          | <b>✓</b>                       |                                                                   | <b>✓</b>                                | $\checkmark$      | <b>✓</b>                                                      | $\checkmark$                             | <b>✓</b>                                        |
|         | UNIQUE & AESHTICALLY SUPERIOR | MODULAR - RE-CONFIGURABLE FOR INDOOR & OUTDOOR SITE DEMANDS | APPEAL WITH COLOUR, STRUCTURE AND LIGHTING PANELS | HASSLE<br>FREE<br>INSTALLATION | ENVIRONMENTAL FRIENDLY (PLANT HOLDERS PLACED ON BOTH SIDE FRAMES) | BRANDING SPACE<br>FOR<br>ADVERTISEMENTS | CORROSION<br>FREE | CUSTOMIZABLE (ROOFS CAN BE SHORTENED/REMOVED IF NOT REQUIRED) | APP FOR PAYMENT AND IDENTIFYING LOCATION | DESIGNED TO WITHSTAND A WIND SPEED OF 1 80KM/HR |

Charger Integrated with Housing Shelter
A complete Solution