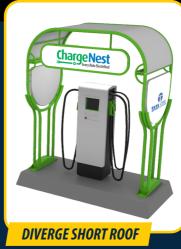

ChargeNest is a charging station. It allows plug-in electric vehicle charging.

Developed from high-quality FRP and steel materials, ChargeNest is a uniquely designed station to be used both for commercial and personal purposes.

A substitute for polluting automobiles, India is paving the way for electric vehicles. A resourceful electric vehicle charging station,
ChargeNest is the future.