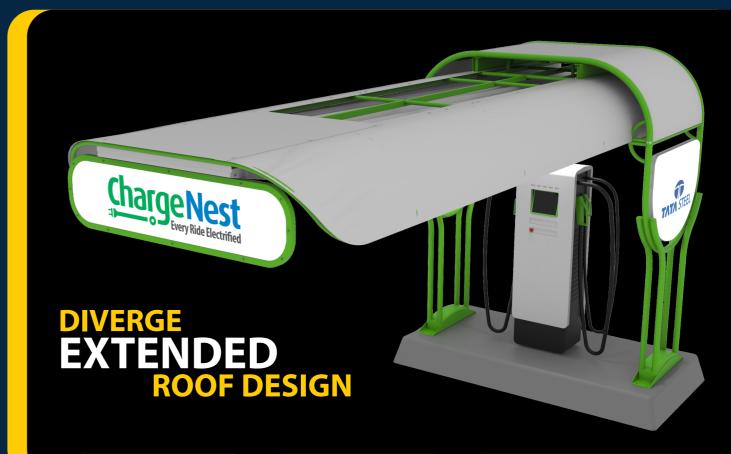

ChargeNest is a charging station. It allows plug-in electric vehicle charging.

Developed from high-quality FRP and steel materials, ChargeNest is a uniquely designed station to be used both for commercial and personal purposes.

A substitute for polluting automobiles, India is paving the way for electric vehicles. A resourceful electric vehicle charging station,
ChargeNest is the future.