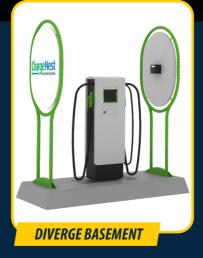

ChargeNest is a charging station. It allows plug-in electric vehicle charging.

Developed from high-quality FRP and steel materials, ChargeNest is a uniquely designed station to be used both for commercial and personal purposes.

A substitute for polluting automobiles, India is paving the way for electric vehicles. A resourceful electric vehicle charging station,
ChargeNest is the future.