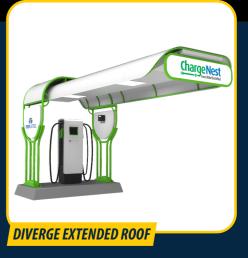

ChargeNest is a charging station. It allows plug-in electric vehicle charging.

Developed from high-quality FRP and steel materials, ChargeNest is a uniquely designed station to be used both for commercial and personal purposes.

A substitute for polluting automobiles, India is paving the way for electric vehicles. A resourceful electric vehicle charging station,
ChargeNest is the future.